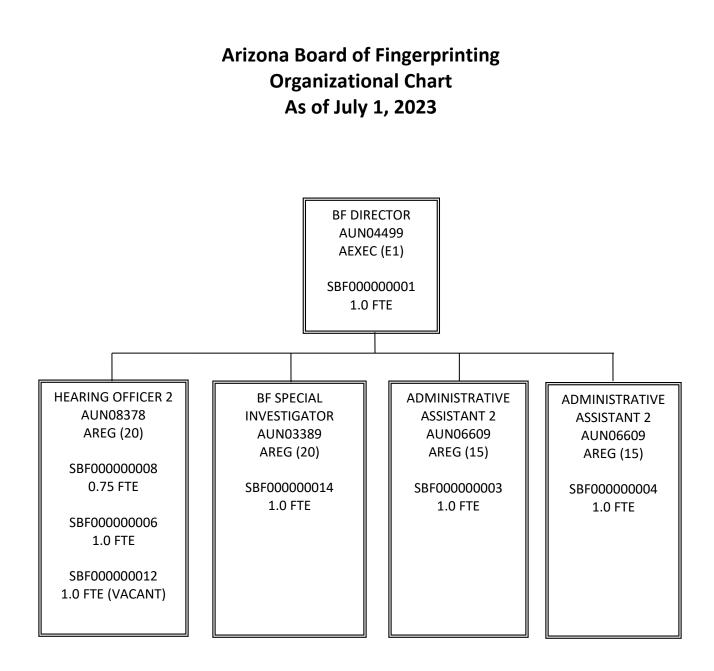

s.
- The Board communicates with applicants effectively and efficiently based on the high level of applications completed on initial submission (82.06%)
- The Board Investigator has exceeded the Board's goal (96%) for the percentage of recommendations accepted at an expedited review. The very high acceptance rate (99.74%) makes Board meetings more efficient

The Board looks forward to building on these successes and providing outstanding service to the public. If you have any questions regarding the accompanying budget schedules and explanatory information, please do not hesitate to contact me at (602) 265-3747 or matthew.scheller@fingerprint.az.gov.

Sincerely,

Matthew A. Scheller Executive Director cc: Kyley Jensen, Budget Analyst, Governor's Office of Strategic Planning and Budgeting





### State of Arizona Budget Request

State Agency Board of Fingerprinting

| A.R.S. Citation: A.R.S. § 41-619.52                                                                   | Appropriated Funds             | FY 2024<br>Expenditure<br>Plan | FY 2025<br>Funding<br>Issue | FY 2025<br>Total<br>Request |
|-------------------------------------------------------------------------------------------------------|--------------------------------|--------------------------------|-----------------------------|-----------------------------|
| Governor Hobbs:                                                                                       | Total Amount Requested:        |                                | ·                           | -                           |
| This and the accompanyi